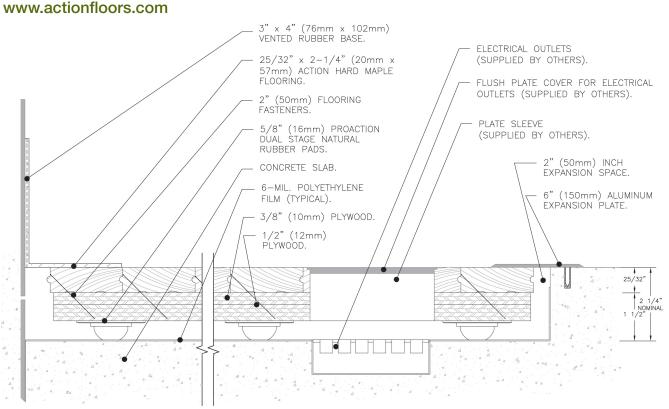

## ProAction Thrust™ LP Floor System

SYSTEM TYPE: FLOATING RESILIENT

Two Layers Plywood Subfloor One Layer Each 15/32" (12 mm) + 3/8" (11 mm)

ProAction 5/8"(16 mm) Natural Rubber Pads

MFMA NORTHERN HARD MAPLE

BY ACTION:

Random Length (RL) Action Long Length (FJ)

**TESTING AGENCY:** 

Certified by ISSS

PERFORMANCE MEETS OR EXCEEDS:

EN 14904 Type 4 FIBA Level I

**SLAB DEPRESSION:** 

25/32" (20 mm): 2-1/4" (64 mm) 33/32" (26 mm): 2-1/2" (70 mm)