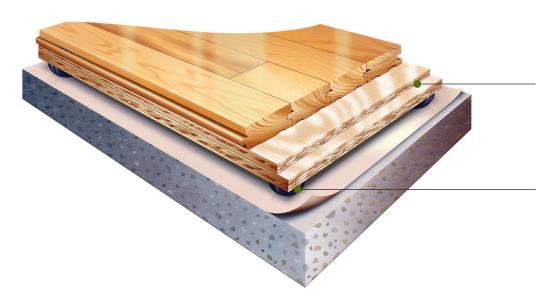

## ProAction Thrust™ LP Floor System

SYSTEM TYPE: FLOATING RESILIENT

Two Layers Plywood Subfloor One Layer Each 15/32" (12 mm) + 3/8" (11 mm)

ProAction 5/8"(16 mm) Natural Rubber Pads

MFMA NORTHERN HARD MAPLE

BY ACTION:

Random Length (RL) Action Long Length (FJ)

**TESTING AGENCY:** 

Certified by ISSS

PERFORMANCE MEETS OR EXCEEDS:

EN 14904 Type 4 FIBA Level I

**SLAB DEPRESSION:** 

25/32" (20 mm): 2-1/4" (64 mm) 33/32" (26 mm): 2-1/2" (70 mm)

LEED:

FSC Maple & Subfloor available, MR credits — based on products, selected materials and facility locations

PERFORMANCE & SYSTEM STABILITY:

- Variable load response ProAction pads
- Excellent ball bounce
- SCORES Compliant
- Stable double layer plywood subfloor system
- Excellent shock absorption

- Action ProAction Thrust LP utilizes the proven double layer plywood continuous subfloor that delivers excellent playability with excellent system integrity and stability.
- Action ProAction Thrust LP offers performance with a lower system profile than is available in similar design configurations making it a good selection in renovation applications.
- The manufacturer and flooring shall be independently verified by the guidelines of the ISO 14040-2006 and ISO 14044: 2006 Life Cycle Assessment (LSA) confirming a negative carbon footprint.
- Carbon Evaluation must be inclusive and based on all corporate facilities, offices and mills.
- The manufacturer and flooring shall be independently verified by the guidelines of the ISO 14064-1:2006 World Resource Institutes Greenhouse Gas Protocol, Scope 1, 2 and 3.
- The manufacturer and flooring shall be registered in the Collaborative for High Performance Schools (CHPS) Product Database.