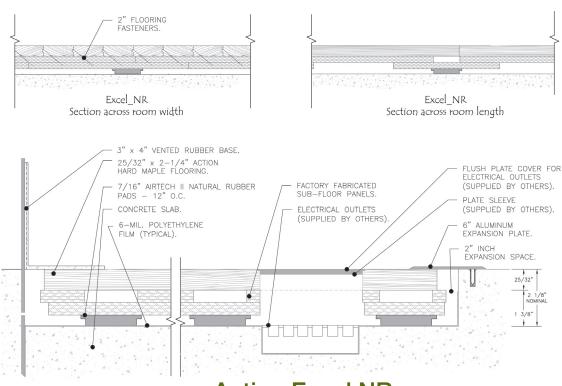

## Excel NR™ Floor System

SYSTEM TYPE: FLOATING RESILIENT

MFMA NORTHERN HARD MAPLE

BY ACTION:

Random Length (RL) Action Long Length (FJ)

**TESTING AGENCY:** Certified by ISSS

PERFORMANCE MEETS OR EXCEEDS: EN 14904 Type 4

DIN 18032 Part 2 ASTM - F2772 MFMA PUR FIBA Level I

**SLAB DEPRESSION:** 25/32" (20 mm): 2-1/8" (54 mm)

33/32" (26 mm): 2-3/8" (60 mm)

LEED: FSC Maple & Subfloor available, MR credits — based

on products, selected materials and facility locations

PERFORMANCE & SYSTEM STABILITY:

- Factory fabricated
- Excellent ball bounce
- SCORES Compliant
- Stable double layer plywood subfloor system
- Excellent shock absorption

- Innovative design that achieves outstanding playing performance characteristics in a floating floor system.
- Factory fabricated subfloor provides a level of consistency and uniformity on the installed system maximizing performance and satisfaction.
- The manufacturer and flooring shall be independently verified by the guidelines of the ISO 14040-2006 and ISO 14044: 2006 Life Cycle Assessment (LSA) confirming a negative carbon footprint.
- Carbon Evaluation must be inclusive and based on all corporate facilities, offices and mills.
- The manufacturer and flooring shall be independently verified by the guidelines of the ISO 14064-1:2006 World Resource Institutes Greenhouse Gas Protocol, Scope 1, 2 and 3.
- The manufacturer and flooring shall be registered in the Collaborative for High Performance Schools (CHPS) Product Database.