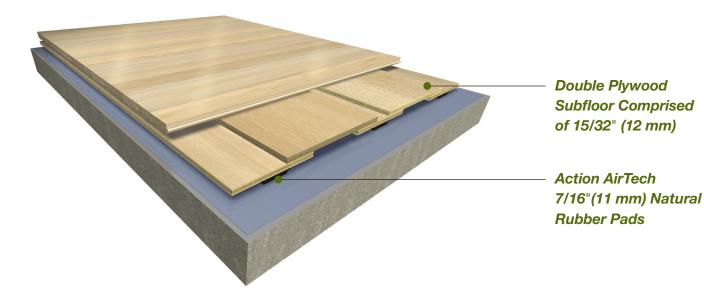

## Excel NR™ Floor System

SYSTEM TYPE: FLOATING RESILIENT

MFMA NORTHERN HARD MAPLE

BY ACTION:

Random Length (RL) Action Long Length (FJ)

**TESTING AGENCY:** Certified by ISSS

PERFORMANCE MEETS OR EXCEEDS: EN 14904 Type 4

PERFORMANCE & SYSTEM STABILITY:

- Factory fabricated
- Excellent ball bounce
- SCORES Compliant
- Stable double layer plywood subfloor system
- Excellent shock absorption

- Innovative design that achieves outstanding playing performance characteristics in a floating floor system.
- Factory fabricated subfloor provides a level of consistency and uniformity on the installed system maximizing performance and satisfaction.
- The manufacturer and flooring shall be independently verified by the guidelines of the ISO 14040-2006 and ISO 14044: 2006 Life Cycle Assessment (LSA) confirming a negative carbon footprint.
- Carbon Evaluation must be inclusive and based on all corporate facilities, offices and mills.
- The manufacturer and flooring shall be independently verified by the guidelines of the ISO 14064-1:2006 World Resource Institutes Greenhouse Gas Protocol, Scope 1, 2 and 3.
- The manufacturer and flooring shall be registered in the Collaborative for High Performance Schools (CHPS) Product Database.