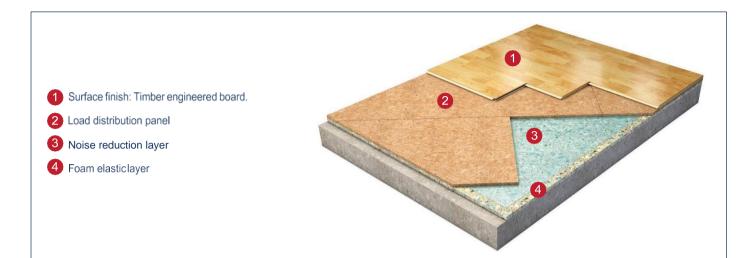

Ace Flex 42is available in a wide variety of timber surface options, to create area elastic sprung floors, with traditional or contemporary aesthetics.

The system consists of a technical foam elastic layer, a load distribution board and a high quality engineered, and prefinished, hardwood board surface.