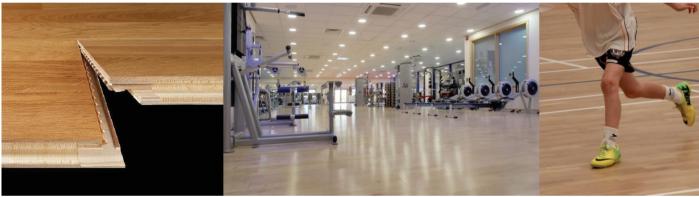

## Ace Flex 42

1300 453 396

For further information call

The Ace Flex flooring system is our high performing, low floor height system. It is designed to offer uniform performance across the entire system. The sports parkett is precision machined for Ace in Sweden and features the Woodlock 5s next generation, unique jointing system.

Ace Flex 42is available in a wide variety of timber surface options, to create area elastic sprung floors, with traditional or contemporary aesthetics.

The system consists of a technical foam elastic layer, a load distribution board and a high quality engineered, and prefinished, hardwood board surface.