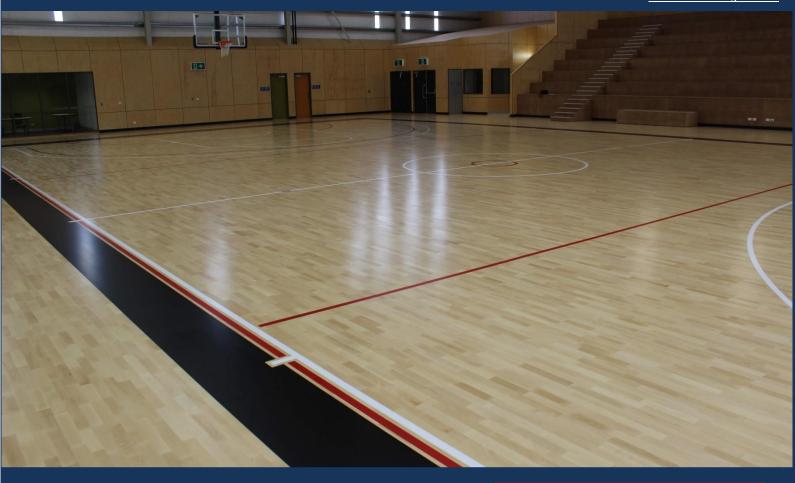

## Ace Flex 42

1300 453 396

For further information call

The Ace Flex flooring system is our high performing, low floor height system. It is designed to offer uniform performance across the entire system. The sports parkett is precision machined for Ace in Sweden and features the Woodlock 5s next generation, unique jointing system.

Ace Flex 42is available in a wide variety of timber surface options, to create area elastic sprung floors, with traditional or contemporary aesthetics.

The system consists of a technical foam elastic layer, a load distribution board and a high quality engineered, and prefinished, hardwood board surface.